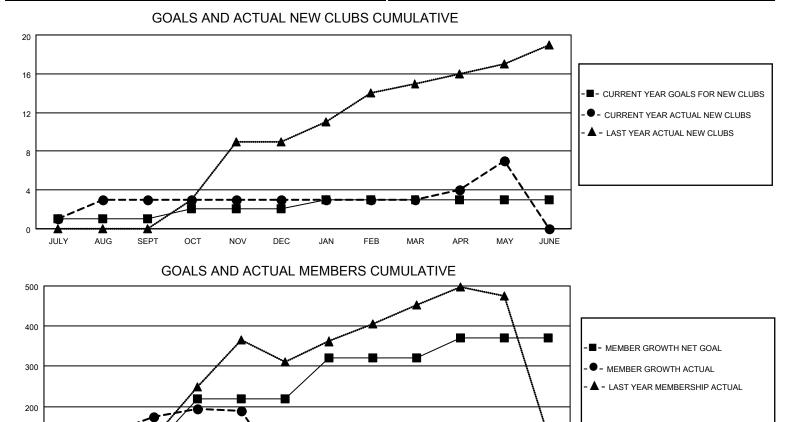

## LOCATION INDONESIA

District 307 A1

Results as of: 5/31/2023

| Clubs                 |               |           |               | Members               |                           |                         |                                                    |
|-----------------------|---------------|-----------|---------------|-----------------------|---------------------------|-------------------------|----------------------------------------------------|
| RESULTS FOR 2022-2023 |               |           |               | RESULTS FOR 2022-2023 |                           |                         |                                                    |
| QUARTER               | NEW CLUB GOAL | NEW CLUBS | DROPPED CLUBS | QUARTER               | IEMBER GROWTH NET<br>GOAL | MEMBER GROWTH<br>ACTUAL | DROPPED<br>MEMBERS ACTUAL<br>(including transfers) |
| JULY/AUG/SEPT         | 1             | 3         | 2             | JULY/AUG/SEPT         | т 100                     | 399                     | 62                                                 |
| OCT/NOV/DEC           | 1             | 0         | 0             | OCT/NOV/DEC           | 120                       | 48                      | 192                                                |
| JAN/FEB/MAR           | 1             | 0         | 1             | JAN/FEB/MAR           | 100                       | 33                      | 19                                                 |
| APR/MAY/JUNE          | 0             | 4         | 0             | APR/MAY/JUNE          | 50                        | 148                     | 63                                                 |